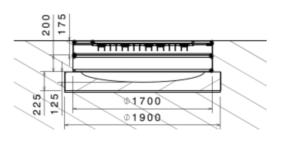

## More sizes available.

Our mini playground trampoline is a really fun way to exercise and have a great time at the same time. It's highly durable components make it a fantastic feature to any playground, school or garden. Designed to be flush with ground level, the trampoline fits discreetly into any environment until discovered.

## Dimensions LxWxH (m)

Jumping area from Ø1.2m External from Ø1.7m

**CFH** - 1.2

**Safety Surface Area - from** 22sqm