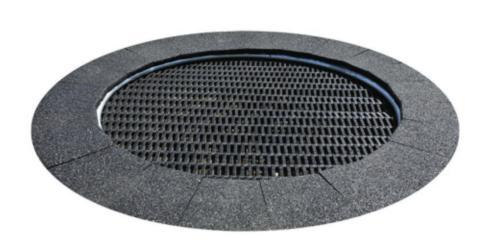

## More sizes available.

Our mini playground trampoline is a really fun way to exercise and have a great time at the same time. It's highly durable components make it a fantastic feature to any playground, school or garden. Designed to be flush with ground level, the trampoline fits discreetly into any environment until discovered.

## **Outdoor In-Ground Playground Trampoline Features**

- Variation of sizes of jumping surface to suit your space
- EN-1176 Safety Standard
- Durable for public space use
- Liftable top to allow cleaning