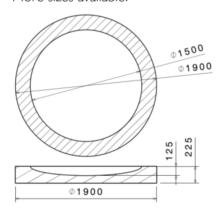

## More sizes available.

Our mini playground trampoline is a really fun way to exercise and have a great time at the same time. It's highly durable components make it a fantastic feature to any playground, school or garden. Designed to be flush with ground level, the trampoline fits discreetly into any environment until discovered.

## Dimensions LxWxH (m)

Jumping area from Ø1.2m External from Ø1.7m

**CFH** - 1.2

**Safety Surface Area - from** 22sqm